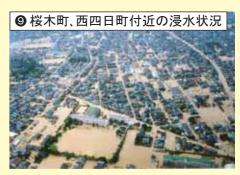

## 被災状況

- ① 笠堀ダム観測所(新潟県)では、昭和40年観測 開始以来最大の降雨(最大1日雨量)を記録しました。
- 災害の特徴② 破堤や越水により周辺民家では床上、床下の浸水 による甚大な被害が発生しました。
  - ③ 洪水による護岸の欠壊が発生しました。

#### ● 7・13新潟豪雨による五十嵐川下流域浸水被害状況 ●

| 被災市町村名 | 浸水面積(ha) |     |       | 住家(戸) |     |       | 事業所•工場(棟) |    |     | 公共施設 (棟) |    |     |
|--------|----------|-----|-------|-------|-----|-------|-----------|----|-----|----------|----|-----|
|        | 宅地       | 農地  | 計     | 床上    | 床下  | 計     | 床上        | 床下 | 計   | 床上       | 床下 | 計   |
| 三条市、栄町 | 490      | 830 | 1,320 | 6,151 | 689 | 6,840 | 609       | 28 | 637 | 79       | 25 | 104 |