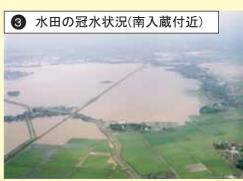

## 被災状況

- ① 笠堀ダム観測所(新潟県)では、昭和40年観測 開始以来最大の降雨(最大1日雨量)を記録しました。
- 災害の特徴② 破堤や越水により周辺民家では床上、床下の浸水 による甚大な被害が発生しました。
  - ③ 洪水による護岸の欠壊が発生しました。

#### ● 7・13新潟豪雨による五十嵐川下流域浸水被害状況 ●

| 被災市町村名 | 浸水面積(ha) |     |       | 住家(戸) |     |       | 事業所•工場(棟) |    |     | 公共施設 (棟) |    |     |
|--------|----------|-----|-------|-------|-----|-------|-----------|----|-----|----------|----|-----|
|        | 宅地       | 農地  | 計     | 床上    | 床下  | 計     | 床上        | 床下 | 計   | 床上       | 床下 | 計   |
| 三条市、栄町 | 490      | 830 | 1,320 | 6,151 | 689 | 6,840 | 609       | 28 | 637 | 79       | 25 | 104 |