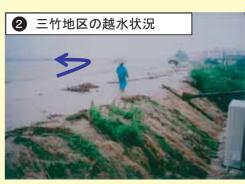

## 被災状況

- ① 笠堀ダム観測所(新潟県)では、昭和40年観測 開始以来最大の降雨(最大1日雨量)を記録しました。
- 災害の特徴② 破堤や越水により周辺民家では床上、床下の浸水 による甚大な被害が発生しました。
  - ③ 洪水による護岸の欠壊が発生しました。