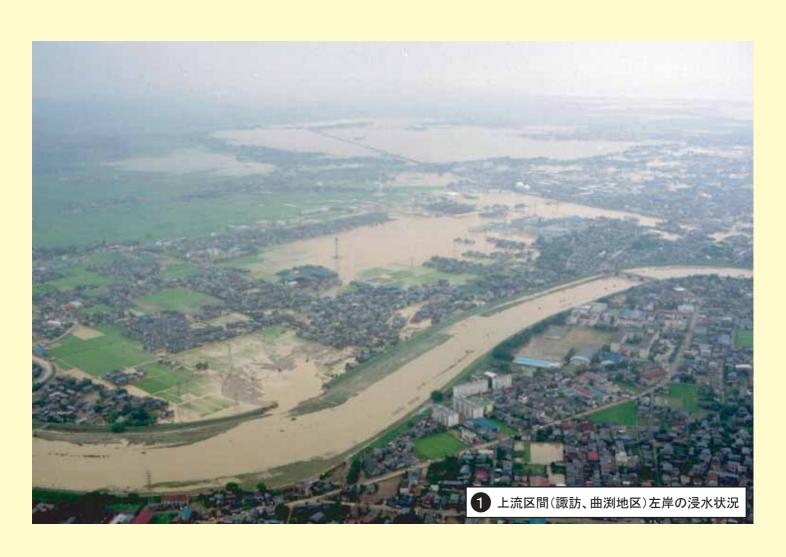

## 被災状況

- ① 笠堀ダム観測所(新潟県)では、昭和40年観測 開始以来最大の降雨(最大1日雨量)を記録しました。
- 災害の特徴② 破堤や越水により周辺民家では床上、床下の浸水 による甚大な被害が発生しました。
  - ③ 洪水による護岸の欠壊が発生しました。

#### ● 7・13新潟豪雨による五十嵐川下流域浸水被害状況 ●

| 被災市町村名 | 浸水面積(ha) |     |       | 住家(戸) |     |       | 事業所•工場(棟) |    |     | 公共施設 (棟) |    |     |
|--------|----------|-----|-------|-------|-----|-------|-----------|----|-----|----------|----|-----|
|        | 宅地       | 農地  | 計     | 床上    | 床下  | 計     | 床上        | 床下 | 計   | 床上       | 床下 | 計   |
| 三条市、栄町 | 490      | 830 | 1,320 | 6,151 | 689 | 6,840 | 609       | 28 | 637 | 79       | 25 | 104 |