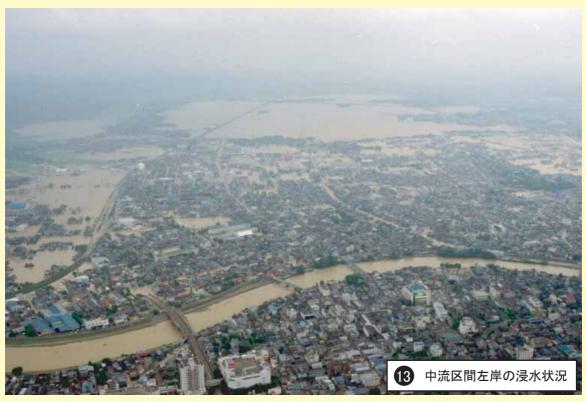

## 被災状況

- ① 笠堀ダム観測所(新潟県)では、昭和40年観測 開始以来最大の降雨(最大1日雨量)を記録しました。
- 災害の特徴② 破堤や越水により周辺民家では床上、床下の浸水 による甚大な被害が発生しました。
  - ③ 洪水による護岸の欠壊が発生しました。

#### ● 7・13新潟豪雨による五十嵐川下流域浸水被害状況 ●

| 被災市町村名 | 浸水面積(ha) |     |       | 住家(戸) |     |       | 事業所•工場(棟) |    |     | 公共施設 (棟) |    |     |
|--------|----------|-----|-------|-------|-----|-------|-----------|----|-----|----------|----|-----|
|        | 宅地       | 農地  | 計     | 床上    | 床下  | 計     | 床上        | 床下 | 計   | 床上       | 床下 | 計   |
| 三条市、栄町 | 490      | 830 | 1,320 | 6,151 | 689 | 6,840 | 609       | 28 | 637 | 79       | 25 | 104 |