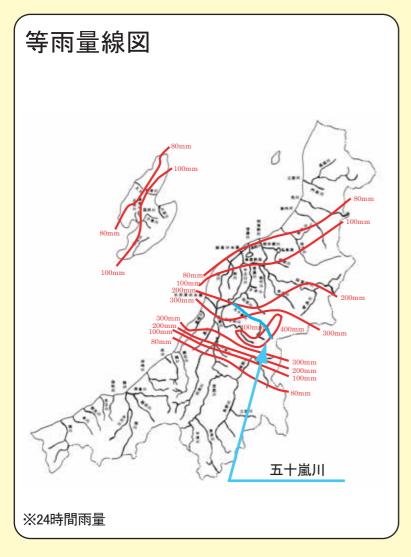

## 雨量及び出水状況

日本海から北陸地方(新潟県)にかけて停滞した梅雨前線に、西日本から東日本を覆った太平洋高気圧の縁を周り込むように暖かく湿った空気が流れ込み、前線が活発化し、新潟県中越地方を中心とした地域に大雨が降りました。

特に五十嵐川上流域では24時間で400mm以上の雨量を記録し、笠堀ダム観測所では7月13日8:00から10:00まで70mm/hr以上の降雨が2時間連続しました。

笠堀ダム

島潟水位局