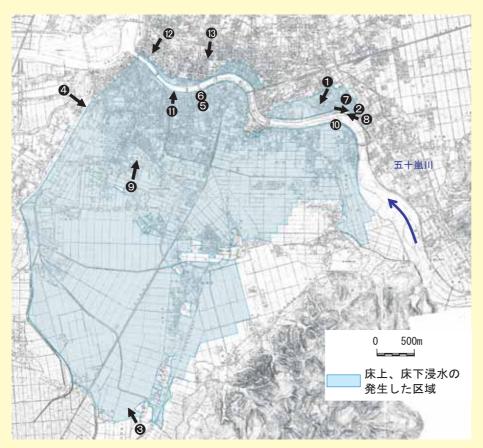

## 被災状況

- ① 笠堀ダム観測所(新潟県)では、昭和40年観測 開始以来最大の降雨(最大1日雨量)を記録しました。
- 災害の特徴② 破堤や越水により周辺民家では床上、床下の浸水 による甚大な被害が発生しました。
  - ③ 洪水による護岸の欠壊が発生しました。

#### ● 7・13新潟豪雨による五十嵐川下流域浸水被害状況 ●

| 被災市町村名 | 浸水面積(ha) |     |       | 住家(戸) |     |       | 事業所•工場(棟) |    |     | 公共施設 (棟) |    |     |
|--------|----------|-----|-------|-------|-----|-------|-----------|----|-----|----------|----|-----|
|        | 宅地       | 農地  | 計     | 床上    | 床下  | 計     | 床上        | 床下 | 計   | 床上       | 床下 | 計   |
| 三条市、栄町 | 490      | 830 | 1,320 | 6,151 | 689 | 6,840 | 609       | 28 | 637 | 79       | 25 | 104 |