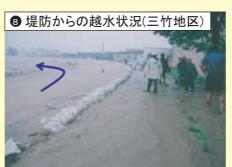

## 被災状況

- ① 笠堀ダム観測所(新潟県)では、昭和40年観測 開始以来最大の降雨(最大1日雨量)を記録しました。
- 災害の特徴② 破堤や越水により周辺民家では床上、床下の浸水 による甚大な被害が発生しました。
  - ③ 洪水による護岸の欠壊が発生しました。

#### ● 7・13新潟豪雨による五十嵐川下流域浸水被害状況 ●

| 被災市町村名 | 浸水面積(ha) |     |       | 住家(戸) |     |       | 事業所•工場(棟) |    |     | 公共施設 (棟) |    |     |
|--------|----------|-----|-------|-------|-----|-------|-----------|----|-----|----------|----|-----|
|        | 宅地       | 農地  | 計     | 床上    | 床下  | 計     | 床上        | 床下 | 計   | 床上       | 床下 | 計   |
| 三条市、栄町 | 490      | 830 | 1,320 | 6,151 | 689 | 6,840 | 609       | 28 | 637 | 79       | 25 | 104 |