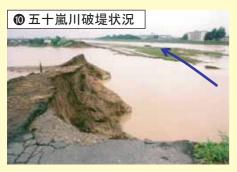

## 被災状況

- ① 笠堀ダム観測所(新潟県)では、昭和40年観測 開始以来最大の降雨(最大1日雨量)を記録しました。
- 災害の特徴② 破堤や越水により周辺民家では床上、床下の浸水 による甚大な被害が発生しました。
  - ③ 洪水による護岸の欠壊が発生しました。