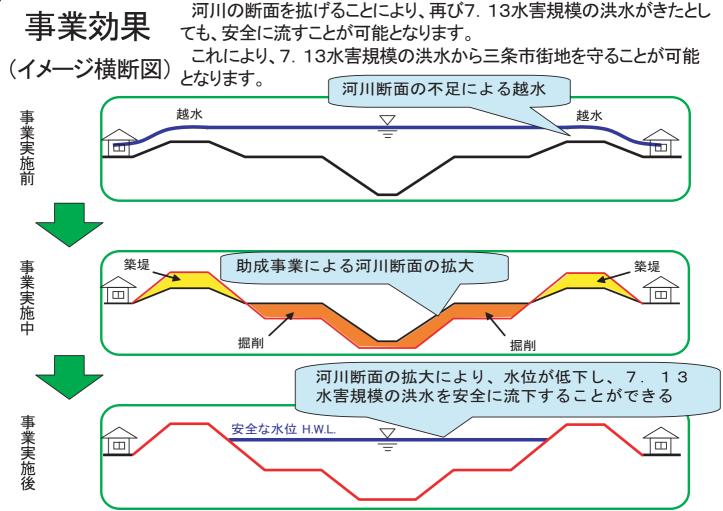

#### ●河積の拡大

洪水の流下する断面を確保するため、築 堤、河道拡幅、河床掘削、橋梁の架替を行 います。

## 事業の方針

再度災害を防止を図るため、早急に7.13水害規模の洪水に対し安全に流下できるようにすることを目標とします。