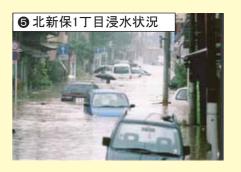

## 被災状況

- ① 笠堀ダム観測所(新潟県)では、昭和40年観測 開始以来最大の降雨(最大1日雨量)を記録しました。
- 災害の特徴② 破堤や越水により周辺民家では床上、床下の浸水 による甚大な被害が発生しました。
  - ③ 洪水による護岸の欠壊が発生しました。

#### ● 7・13新潟豪雨による五十嵐川下流域浸水被害状況 ●

| 被災市町村名 | 浸水面積(ha) |     |       | 住家(戸) |     |       | 事業所•工場(棟) |    |     | 公共施設 (棟) |    |     |
|--------|----------|-----|-------|-------|-----|-------|-----------|----|-----|----------|----|-----|
|        | 宅地       | 農地  | 計     | 床上    | 床下  | 計     | 床上        | 床下 | 計   | 床上       | 床下 | 計   |
| 三条市、栄町 | 490      | 830 | 1,320 | 6,151 | 689 | 6,840 | 609       | 28 | 637 | 79       | 25 | 104 |