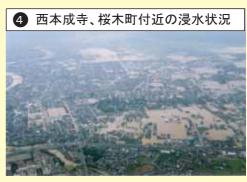

## 被災状況

- ① 笠堀ダム観測所(新潟県)では、昭和40年観測 開始以来最大の降雨(最大1日雨量)を記録しました。
- 災害の特徴② 破堤や越水により周辺民家では床上、床下の浸水 による甚大な被害が発生しました。
  - ③ 洪水による護岸の欠壊が発生しました。

#### ● 7・13新潟豪雨による五十嵐川下流域浸水被害状況 ●

| 被災市町村名 | 浸水面積(ha) |     |       | 住家(戸) |     |       | 事業所•工場(棟) |    |     | 公共施設 (棟) |    |     |
|--------|----------|-----|-------|-------|-----|-------|-----------|----|-----|----------|----|-----|
|        | 宅地       | 農地  | 計     | 床上    | 床下  | 計     | 床上        | 床下 | 計   | 床上       | 床下 | 計   |
| 三条市、栄町 | 490      | 830 | 1,320 | 6,151 | 689 | 6,840 | 609       | 28 | 637 | 79       | 25 | 104 |