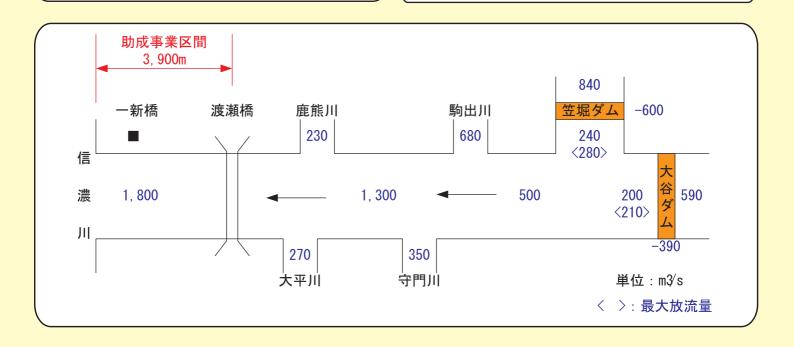

#### 事業計画概要

| 河川名       | 1級河川信濃川水系 五十嵐川 |  |  |  |  |  |
|-----------|----------------|--|--|--|--|--|
| 施工位置      | 新潟県三条市本町~諏訪    |  |  |  |  |  |
| 総事業費      | 363億円          |  |  |  |  |  |
| 事業期間      | 平成16年度~平成20年度  |  |  |  |  |  |
| 計画諸元      |                |  |  |  |  |  |
| 復旧延長      | 3, 900m        |  |  |  |  |  |
| 主な工種      |                |  |  |  |  |  |
| 土工(掘削、築堤) | 1式             |  |  |  |  |  |
| 護岸工       | 延長 3, 900m(両岸) |  |  |  |  |  |
| 樋門工       | 6基             |  |  |  |  |  |
| 橋梁架替工     | 4橋             |  |  |  |  |  |