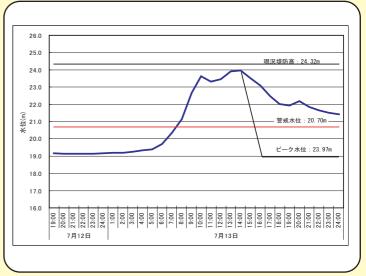

## 雨量及び出水状況

日本海から北陸地方(新潟県)にかけて停滞した梅雨前線に、西日本から東日本を覆った太平洋高気圧の縁を周り込むように暖かく湿った空気が流れ込み、前線が活発化し、新潟県中越地方を中心とした地域に大雨が降りました。

特に五十嵐川上流域では24時間で400mm以上の雨量を記録し、笠堀ダム観測所では7月13日8:00から10:00まで70mm/hr以上の降雨が2時間連続しました。

笠堀ダム

島潟水位局

## 被災状況

- ① 笠堀ダム観測所(新潟県)では、昭和40年観測 開始以来最大の降雨(最大1日雨量)を記録しました。
- 災害の特徴② 破堤や越水により周辺民家では床上、床下の浸水 による甚大な被害が発生しました。
  - ③ 洪水による護岸の欠壊が発生しました。