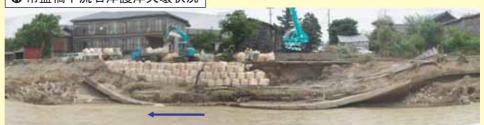

## 被災状況

- ① 笠堀ダム観測所(新潟県)では、昭和40年観測 開始以来最大の降雨(最大1日雨量)を記録しました。
- 災害の特徴② 破堤や越水により周辺民家では床上、床下の浸水 による甚大な被害が発生しました。
  - ③ 洪水による護岸の欠壊が発生しました。