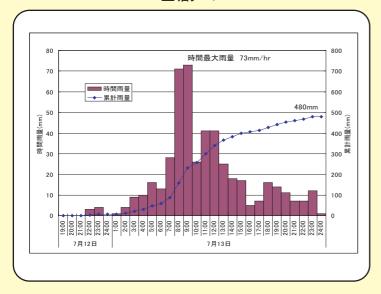

## 雨量及び出水状況

日本海から北陸地方(新潟県)にかけて停滞した梅雨前線に、西日本から東日本を覆った太平洋高気圧の縁を周り込むように暖かく湿った空気が流れ込み、前線が活発化し、新潟県中越地方を中心とした地域に大雨が降りました。

特に五十嵐川上流域では24時間で400mm以上の雨量を記録し、笠堀ダム観測所では7月13日8:00から10:00まで70mm/hr以上の降雨が2時間連続しました。

笠堀ダム

島潟水位局