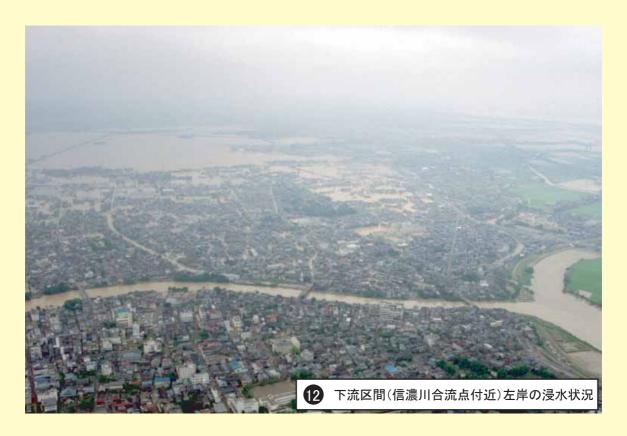

## 被災状況

- ① 笠堀ダム観測所(新潟県)では、昭和40年観測 開始以来最大の降雨(最大1日雨量)を記録しました。
- 災害の特徴② 破堤や越水により周辺民家では床上、床下の浸水 による甚大な被害が発生しました。
  - ③ 洪水による護岸の欠壊が発生しました。

#### ● 7・13新潟豪雨による五十嵐川下流域浸水被害状況 ●

| 被災市町村名 | 浸水面積(ha) |     |       | 住家(戸) |     |       | 事業所•工場(棟) |    |     | 公共施設 (棟) |    |     |
|--------|----------|-----|-------|-------|-----|-------|-----------|----|-----|----------|----|-----|
|        | 宅地       | 農地  | 計     | 床上    | 床下  | 計     | 床上        | 床下 | 計   | 床上       | 床下 | 計   |
| 三条市、栄町 | 490      | 830 | 1,320 | 6,151 | 689 | 6,840 | 609       | 28 | 637 | 79       | 25 | 104 |