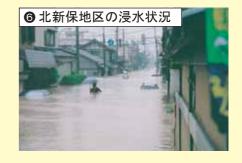

## 被災状況

- ① 笠堀ダム観測所(新潟県)では、昭和40年観測 開始以来最大の降雨(最大1日雨量)を記録しました。
- 災害の特徴② 破堤や越水により周辺民家では床上、床下の浸水 による甚大な被害が発生しました。
  - ③ 洪水による護岸の欠壊が発生しました。

#### ● 7・13新潟豪雨による五十嵐川下流域浸水被害状況 ●

| 被災市町村名 | 浸水面積(ha) |     |       | 住家(戸) |     |       | 事業所•工場(棟) |    |     | 公共施設 (棟) |    |     |
|--------|----------|-----|-------|-------|-----|-------|-----------|----|-----|----------|----|-----|
|        | 宅地       | 農地  | 計     | 床上    | 床下  | 計     | 床上        | 床下 | 計   | 床上       | 床下 | 計   |
| 三条市、栄町 | 490      | 830 | 1,320 | 6,151 | 689 | 6,840 | 609       | 28 | 637 | 79       | 25 | 104 |