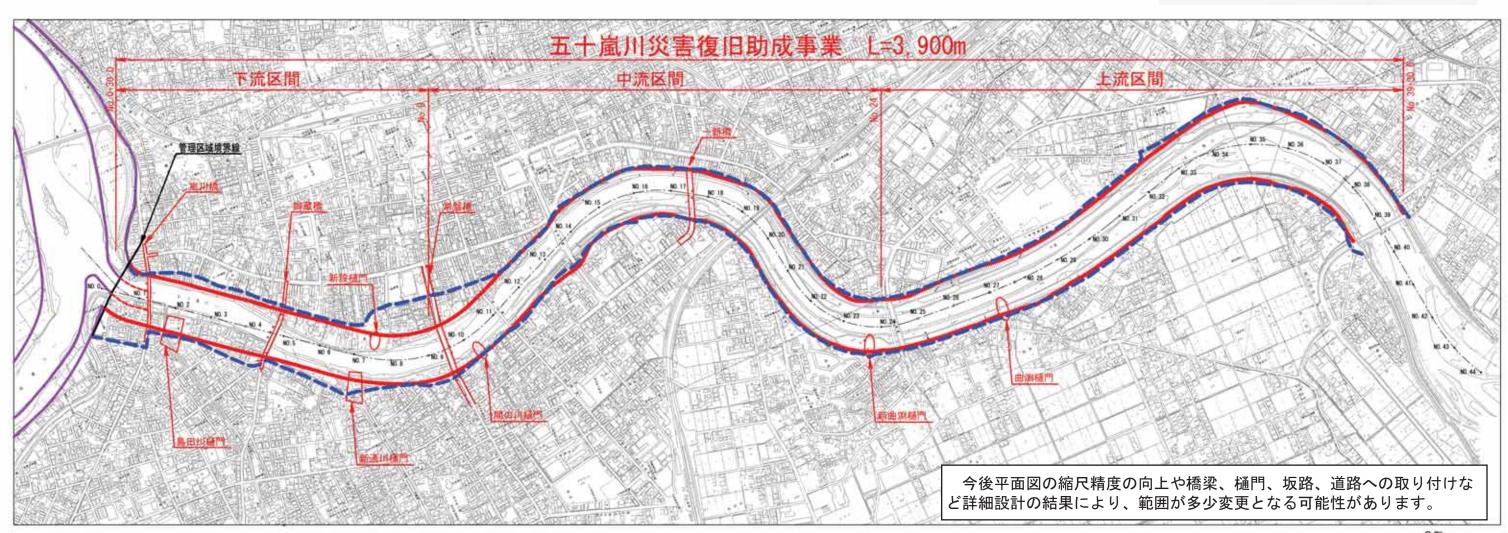

#### 事業計画概要

| 河川名       | 1級河川信濃川水系 五十嵐川 |  |  |  |  |  |
|-----------|----------------|--|--|--|--|--|
| 施工位置      | 新潟県三条市本町~諏訪    |  |  |  |  |  |
| 総事業費      | 363億円          |  |  |  |  |  |
| 事業期間      | 平成16年度~平成20年度  |  |  |  |  |  |
| 計画諸元      |                |  |  |  |  |  |
| 復旧延長      | 3, 900m        |  |  |  |  |  |
| 主な工種      |                |  |  |  |  |  |
| 土工(掘削、築堤) | 1式             |  |  |  |  |  |
| 護岸工       | 延長 3, 900m(両岸) |  |  |  |  |  |
| 樋門工       | 6基             |  |  |  |  |  |
| 橋梁架替工     | 4橋             |  |  |  |  |  |

下流区間標準横断図

嵐川橋より上流のイメージ図

中流区間標準横断図

昭栄大橋より下流のイメージ図

諏訪地区、三竹地区より下流(田島橋方向)のイメージ図

上流区間標準横断図

新潟県土木部河川管理課 〒950-8570 新潟市新光町4-1 Tel 025-285-5511(代表) 新潟県土木部河川整備課 〒950-8570 新潟市新光町4-1 Tel 025-285-5511(代表) 新潟県三条土木事務所 〒955-0046 三条市興野1-13-45 Tel 0256-36-2308(直通)