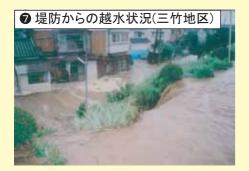

## 被災状況

- ① 笠堀ダム観測所(新潟県)では、昭和40年観測 開始以来最大の降雨(最大1日雨量)を記録しました。
- 災害の特徴② 破堤や越水により周辺民家では床上、床下の浸水 による甚大な被害が発生しました。
  - ③ 洪水による護岸の欠壊が発生しました。

#### ● 7・13新潟豪雨による五十嵐川下流域浸水被害状況 ●

| 被災市町村名 | 浸水面積(ha) |     |       | 住家(戸) |     |       | 事業所•工場(棟) |    |     | 公共施設 (棟) |    |     |
|--------|----------|-----|-------|-------|-----|-------|-----------|----|-----|----------|----|-----|
|        | 宅地       | 農地  | 計     | 床上    | 床下  | 計     | 床上        | 床下 | 計   | 床上       | 床下 | 計   |
| 三条市、栄町 | 490      | 830 | 1,320 | 6,151 | 689 | 6,840 | 609       | 28 | 637 | 79       | 25 | 104 |