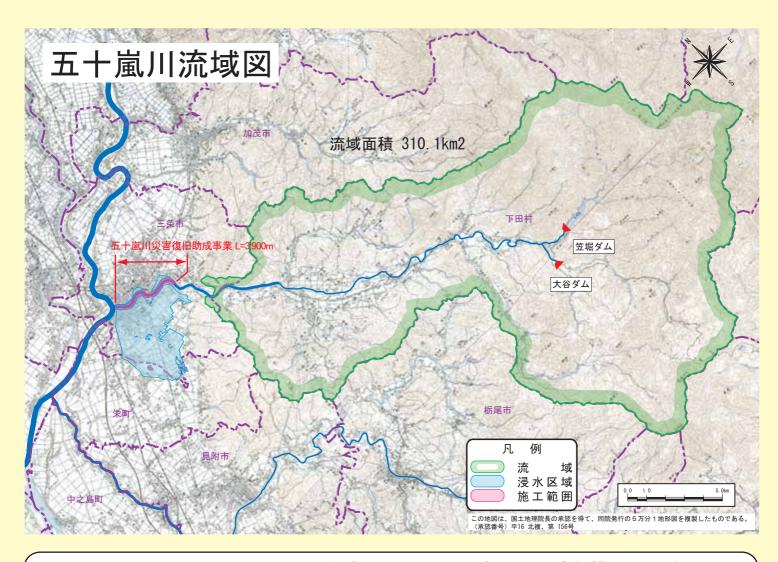

#### 事業計画概要

| 河川名       | 1級河川信濃川水系 五十嵐川 |  |  |  |  |  |
|-----------|----------------|--|--|--|--|--|
| 施工位置      | 新潟県三条市本町~諏訪    |  |  |  |  |  |
| 総事業費      | 363億円          |  |  |  |  |  |
| 事業期間      | 平成16年度~平成20年度  |  |  |  |  |  |
| 計画諸元      |                |  |  |  |  |  |
| 復旧延長      | 3, 900m        |  |  |  |  |  |
| 主な工種      |                |  |  |  |  |  |
| 土工(掘削、築堤) | 1式             |  |  |  |  |  |
| 護岸工       | 延長 3, 900m(両岸) |  |  |  |  |  |
| 樋門工       | 6基             |  |  |  |  |  |
| 橋梁架替工     | 4橋             |  |  |  |  |  |

## 事業の方針

再度災害を防止を図るため、早急に7.13水害規模の洪水に対し安全に流下できるようにすることを目標とします。